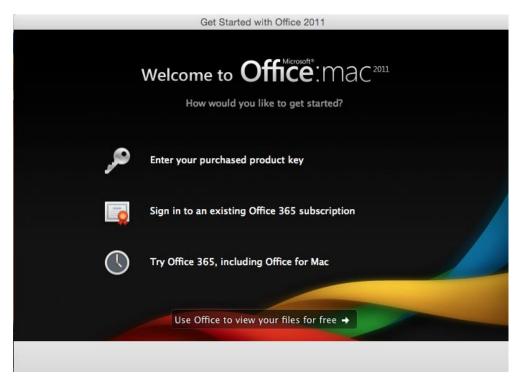

Once the installation is complete a large green tick will appear. Click finish.

On first run of the software you will need to register. From the below Screen click **Sign into** an **Existing Office 365 subscription.** 