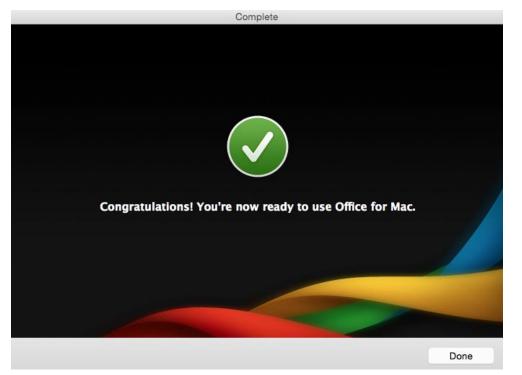

You will now see the installation is complete. Click **Done.** 

All Office icons will now appear in the Dock ready for use.